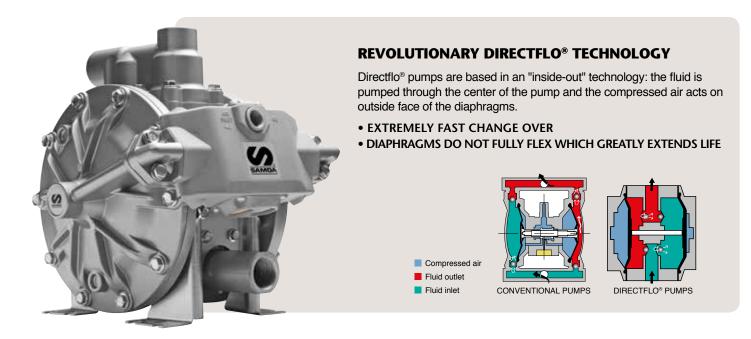

# **DIRECTFLO® PUMPS**

Air operated double diaphragm pumps for dosing, spraying, transfering, evacuating and distributing a wide variety of fluids.